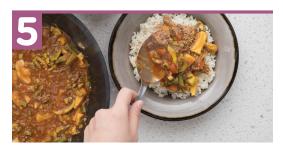

Place rice in a bowl and top with the sauce.

Wasn't that simple?
Choose from a variety of Thrive Life ingredients to whip up your own family classics faster.

SWEET & SOUR REFE WITH RICE

8%

12%

42%

21%

7%