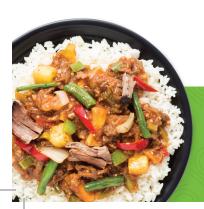

### Sweet & Sour Beef with Rice

ingredients | 2 person (4 person)

Put away the chopping block. All your freeze dried ingredients are ready for cooking!

Place rice in a bowl and top with the sauce.

Wasn't that simple?
Choose from a variety of Thrive Life ingredients to whip up your own family classics faster.

SWEET & SOUR REFE WITH RICE

8%

12%

42%

21%

7%