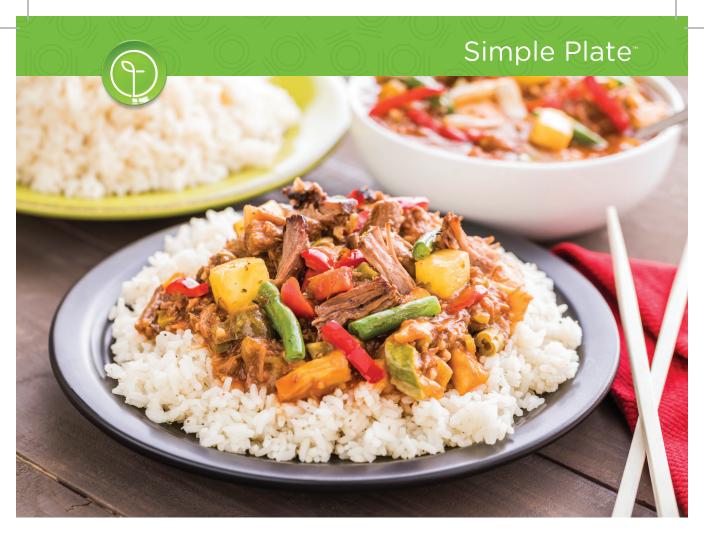

#### allergens:

Dairy

Pantry items not included

400 CALS / FATS 7G / PROTEIN 18G / SODIUM 1110  ${\sf MG}$ 

THRIVE LIFE

Cooking for 4: Measurements for a four (4) person meal are in parentheses.

In a medium sauce pot, bring  $1 \frac{1}{2}$  (3) cups of water to a boil. Add the seasoned instant white rice and bring to a simmer. Simmer covered for 6 minutes, then remove from heat and let rest 5 minutes covered.