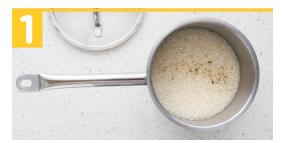

While the rice is cooking, measure out 1½ (3) cups of water. In a large sauté pan, add ½ (1) Tablespoon of butter or oil of your choice and sauté garlic on medium heat until aromatic (10–30 seconds). Then add water, shredded beef, Chef's Choice seasoning, green chili peppers, pineapple, and veggie mix to the pan and bring to a simmer. Let simmer for 2–3 minutes.