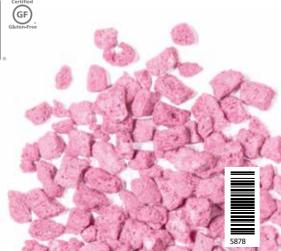

## Pomegranate Yogurt Bites

INGREDIENTS: POMEGRANATE JUICE, SUGAR, SKIM MILK YOGURT, STARCH, BLACK CARROT JUICE CONCENTRATE, NATURAL FLAVOR.

CONTAINS: MILK.

Processed in a facility that handles milk, egg, soy, wheat, & coconut products.

CAUTION: This product contains an oxygen absorber that is not intended for
consumption. Please discard the packet upon opening can.

Thrive Life\*, 691 South Auto Mall Drive, American Fork, Utah 84003

Crunchified and infused with the bright taste of pomegranates. It's simply yogurt!