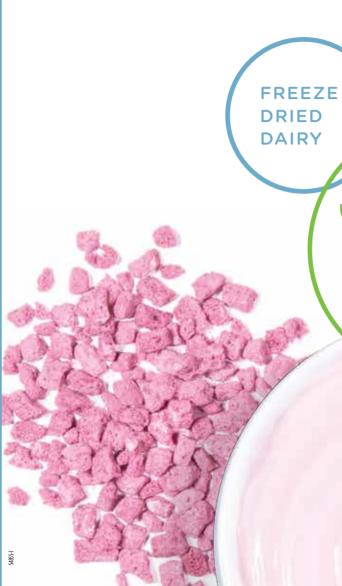

## Pomegranate Yogurt Bites

INGREDIENTS: POMEGRANATE JUICE, SUGAR, SKIM MILK YOGURT, STARCH, BLACK CARROT JUICE CONCENTRATE, NATURAL FLAVOR.

CONTAINS: MILK.

Processed in a facility that handles milk, egg, soy, wheat, & coconut products.

CAUTION: This product contains an oxygen absorber that is not intended for
consumption. Please discard the packet upon opening can.

Thrive Life\*, 691 South Auto Mall Drive, American Fork, Utah 84003

Crunchified and infused with the bright taste of pomegranates. It's simply yogurt!