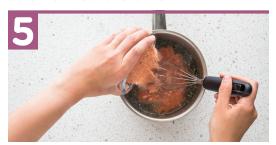

For the sauce, in a medium sauce pot bring 1 (1 3/4) cup of water to a boil, then add the tomato sauce with basil. Allow to simmer for 1-2 minutes then take off heat.

Place the dough in a greased bowl and cover with plastic wrap. Once the dough has doubled in size (about 1 hour), roll out into one round pizza (4 person recipe makes 2 pizzas). While the dough is rising, move on to Steps #3.