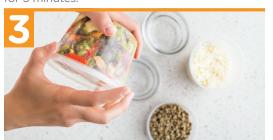

Refresh the **mozzarella cheese** with ¼ (½) cup of **water** in a medium container with a lid. Tumble and set aside. Allow to soften by tumbling every few minutes. Like the mozzarella, refresh the **sausage** with ¼ (⅓) cup **water**. Also refresh the **veggie mix** by adding it with 2 ½ tablespoons (⅓ cup) of **water**. Tumble and set aside.