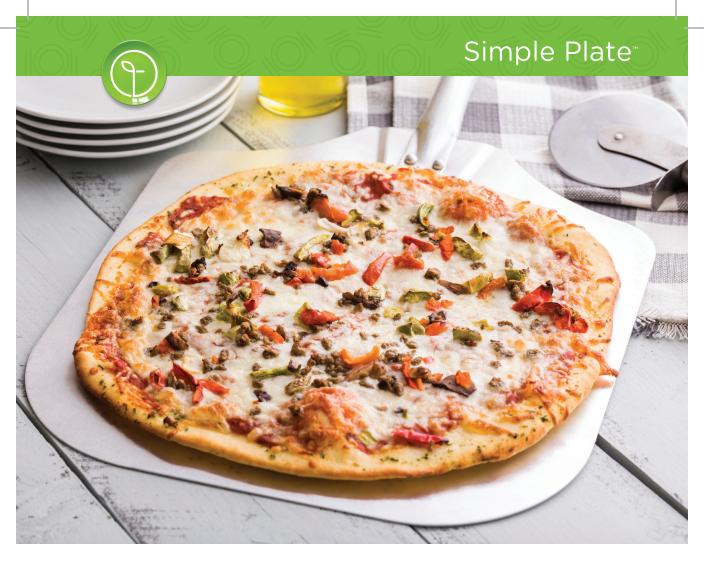

# Garden Veggie Pizza with Sausage

ingredients | 2 person (4 person)

Put away the chopping block. All your freeze dried ingredients are ready for cooking!