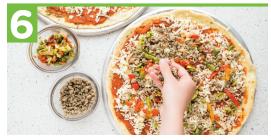

Spread prepared tomato sauce onto the pizza dough, adding as much as desired. Sprinkle the mozzarella on the pizza(s) followed by sausage (drain any excess water), and veggie mix. Bake in 400 degree oven for 15–18 minutes or until lightly browned.