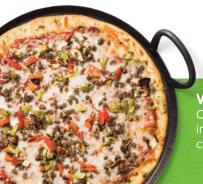

Spread prepared tomato sauce onto the pizza dough, adding as much as desired. Sprinkle the mozzarella on the pizza(s) followed by sausage (drain any excess water), and veggie mix. Bake in 400 degree oven for 15–18 minutes or until lightly browned.