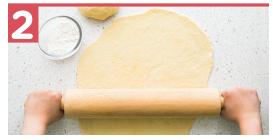

For the sauce, in a medium sauce pot bring 1 (1 3/4) cup of water to a boil, then add the tomato sauce with basil. Allow to simmer for 1-2 minutes then take off heat.

Place the dough in a greased bowl and cover with plastic wrap. Once the dough has doubled in size (about 1 hour), roll out into one round pizza (4 person recipe makes 2 pizzas). While the dough is rising, move on to Steps #3.

Preheat the oven to 400 degrees. Mix together 2 ½ tablespoons (½ cup) of **melted butter or oil** of your choice, ½ (1) teaspoon **granulated garlic,** and **Italian seasoning.** With a pastry brush, brush the mixture on the pizza pan(s), and place the rolled dough onto the pan(s). Brush the butter mixture on top of the pizza dough.