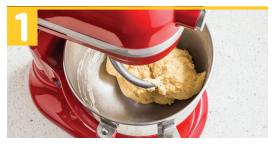

**chef tip:** You can make your pizza dough the old-fashioned way! Mix in a bowl, then knead by hand for 5–7 minutes.

Cooking for 4: Measurements for a four (4) person meal are in parentheses.

In a mixer with a dough hook, add the **Country White Dough Mix,** ½ cup + 1 tablespoon (1 cup + 2 tablespoons) **warm water**, and 1 teaspoon (1 packet) **yeast**. Mix on low until combined. Turn the mixer to medium and let dough knead for 5 minutes.