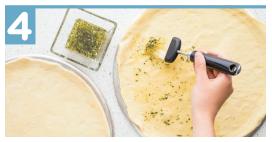

Preheat the oven to 400 degrees. Mix together 2 ½ tablespoons (½ cup) of **melted butter or oil** of your choice, ½ (1) teaspoon **granulated garlic,** and **Italian seasoning.** With a pastry brush, brush the mixture on the pizza pan(s), and place the rolled dough onto the pan(s). Brush the butter mixture on top of the pizza dough.