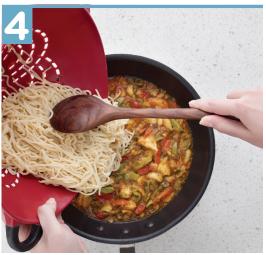

Add pork broth and all remaining ingredients (pineapple, ½ (1) can pineapple juice, rice vinegar, 1½ (3) Tablespoons soy sauce, tomato and onion mix, and 1 (2) Tablespoons sugar) to the sauté pan. Bring to a simmer for 7–8 minutes or until sauce thickens. Add strained noodles, toss with sauce and let rest 3–5 minutes. Serve.