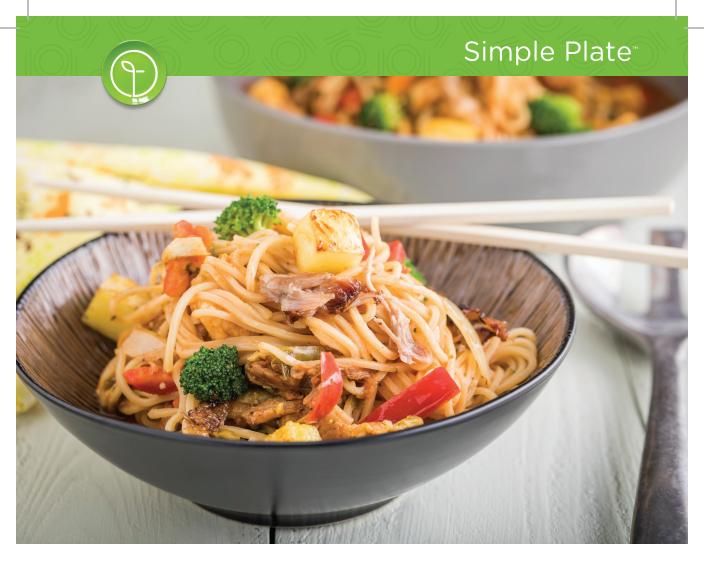

## South Pacific Stir Fry with Pulled Pork

ingredients | 2 person (4 person)

Put away the chopping block. All your freeze dried ingredients are ready for cooking!

## grab from your box

Chicken Bouillon | ½ Tbsp. (1)

Pulled Pork | 3/4 cup (1 1/2)

Chow Mein Noodles | 4 oz. (8)

Garlic 1/2 tsp. (1)

## **Veggie Mix**

Red Bell Peppers | 1/4 cup (1/2)

Green Bell Peppers | 1/4 cup (1/2)

Broccoli 1/2 cup (1)

Onion Slices | ½ cup (½)

Pineapple | ½ cup (½)

Pineapple Juice 1/2 (1) 6 oz. can

Rice Vinegar | 2 Tbsp. (1/4 cup)

**Tomato and Onion Mix** 

Tomato Powder | 1 Tbsp. (2)

Green Onions | 2 Tbsp. (1/4 cup)

## grab from your pantry

Butter or Oil 1/2 Tbsp. (1)

Low Sodium Soy Sauce 1 ½ Tbsp. (3)

Sugar | 1 Tbsp. (2)

22 minutes

allergens:

Wheat, Egg Pantry items not included 320 CALS / FATS 7G / PROTEIN 15G / SODIUM 1510MG