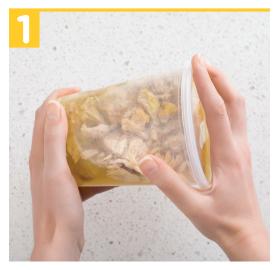

Mix **chicken bouillon** and **pulled pork** with 1 % (3) cups of **water** in a container with a lid, and let it soak for 10 minutes. Tumble or stir occasionally.

Meanwhile, in a medium sauce pot bring 6 (8) cups **water** to a boil. Once at a boil, add the **chow mein noodles** and cook for 6-7 minutes or until tender. Strain and set aside.