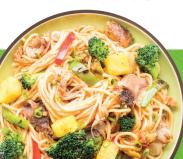

## South Pacific Stir Fry with Pulled Pork

ingredients | 2 person (4 person)

Put away the chopping block. All your freeze dried ingredients are ready for cooking!