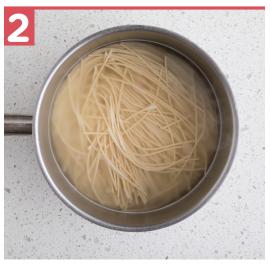

Mix **chicken bouillon** and **pulled pork** with 1 % (3) cups of **water** in a container with a lid, and let it soak for 10 minutes. Tumble or stir occasionally.

Meanwhile, in a medium sauce pot bring 6 (8) cups **water** to a boil. Once at a boil, add the **chow mein noodles** and cook for 6-7 minutes or until tender. Strain and set aside.