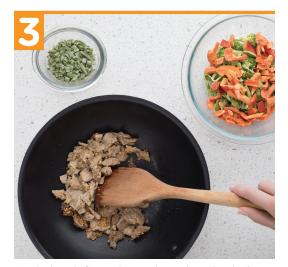

Strain broth from the pork, and set both the broth and pork aside for later use. In a sauté pan, add ½ (1) Tablespoon butter or oil of your choice, garlic, and drained pork and sauté for 4–5 minutes. Add veggie mix and onion slices, then stir. Cook for 30 seconds to infuse the flavors.