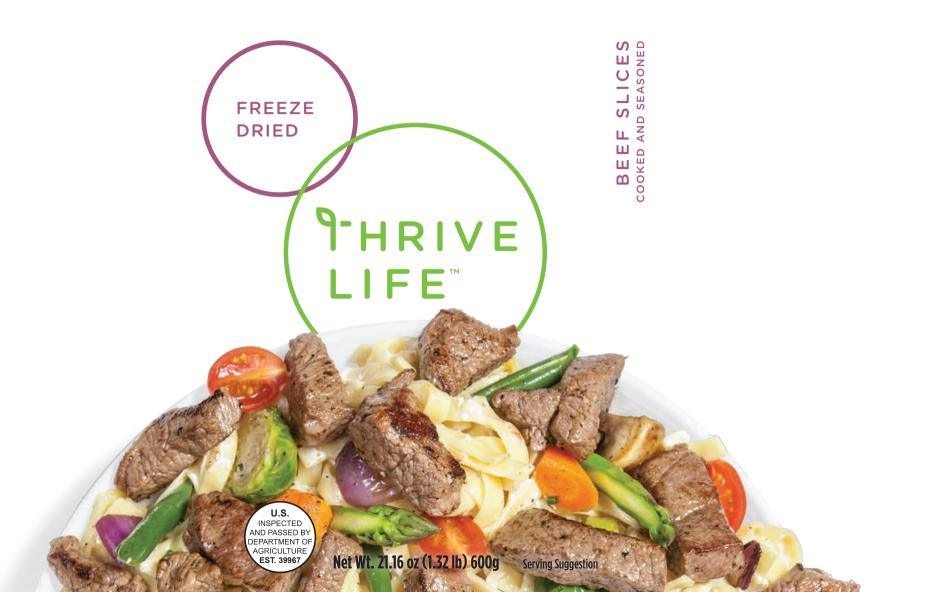

## Beef Slices

**INGREDIENTS:** BEEF, SALT,

Seasoned meat cooked and chopped to perfection. It's simply beef!

Cook with BBQ sauce

Stir into stew

Top a stir fry

However you want! Show us your creations at thrivelife.com/recipes

## CHEF BITES

Add ½ cup of water to 1 cup of beef and let sit for 15-20 minutes until tender. Or simply toss into any creation, and off you go!