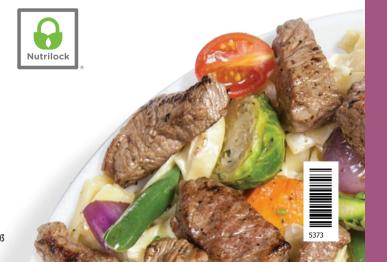

## Beef Slices

**INGREDIENTS:** BEEF, SALT,

Seasoned meat cooked and chopped to perfection. It's simply beef!

Cook with BBQ sauce

Stir into stew

Top a stir fry

However you want! Show us your creations at thrivelife.com/recipes

## CHEF BITES

Add ½ cup of water to 1 cup of beef and let sit for 15-20 minutes until tender. Or simply toss into any creation, and off you go!