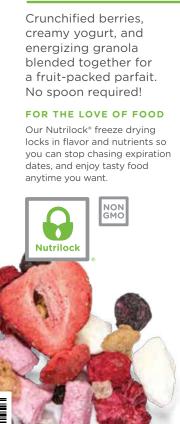

In a serving of food contributes to a daily diet. 2,00 calories a day is used for general nutrition advice.

INGREDENTS: GRANOLA (WHOLE ROLLED OATS, DRIED CANE SYRUP, HIGH OLEIC SUNFLOWER OLL, MOLASSES, WHOLE OAT FLOUR, RICE FLOUR, HONEY, MAITODEXTRIN, SALT, MATURAL FLAVOR, MIXED TOCOPHEROLS, SOY LECTHIN, BERRY BLEND (BLUEBERRIES, SLICE) STRAWBERRIES, BLACKEBRERES, SASPERRIES, SURLIA YOGURT BITES (SUGAR, SIAM MILK YOGURT, TAPIOCA STARCH, HAVORS), STRAWBERRY YOGURT BITES (SUGAR, STRAWBERRY, SKIM MILK YOGURT, STARCH, NATURAL FLAVOR, BLACK CARROT JUEC CONCENTRATE).