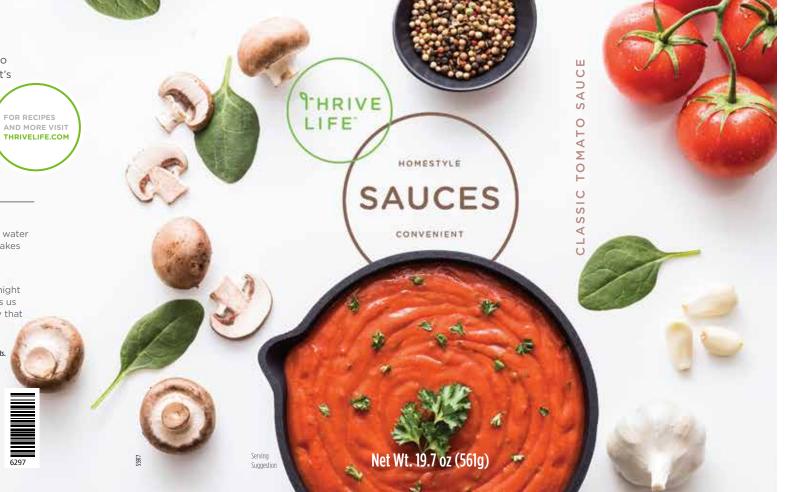

## Classic Tomato Sauce

Just add water for a creamy tomato sauce infused with savory spices. It's cooking made simple!

Stir into a soup

Spread on a pizza

Drizzle over noodles

However you want! Show us vour creations at thrivelife.com/ recipes

## CHEF BITES

Slowly whisk ½ cup mix into 2 cups hot water and stir well. Simmer for 1-2 minutes. Makes 2 cups sauce.