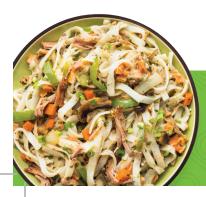

### Thai-Style Coconut Beef with Rice Noodles

ingredients | 2 person (4 person)

Put away the chopping block. All your freeze dried ingredients are ready for cooking!