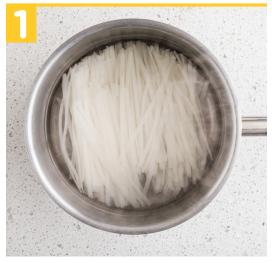

In a medium sauce pot, bring 6 (8) cups of water to a boil. Add **rice noodles** and boil for 6-8 minutes or until tender. Stir occasionally. Strain, rinse with cool water, and set aside.

Meanwhile, measure out 2 ½ (5) cups of **water.** In a large sauté pan, add 1 (2) Tablespoon of **butter or oil** of your choice and sauté **garlic** on medium heat until aromatic (10–30 seconds).