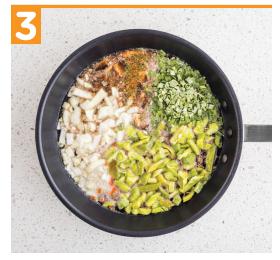

Add water, **shredded beef, Chef's Choice seasoning, veggie mix,** and **onion mix** and bring to a simmer. Simmer for 4–5 minutes.

While whisking, add **coconut curry sauce mix** and allow to simmer an additional 6-7 minutes or until thick. Add drained noodles and stir well. Allow to rest 2-3 minutes. **Salt** and **pepper** to taste. Serve!