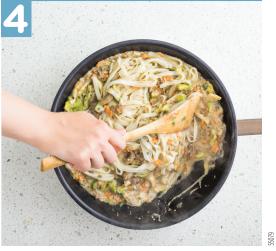

Add water, **shredded beef, Chef's Choice seasoning, veggie mix,** and **onion mix** and bring to a simmer. Simmer for 4–5 minutes.

While whisking, add **coconut curry sauce mix** and allow to simmer an additional 6-7 minutes or until thick. Add drained noodles and stir well. Allow to rest 2-3 minutes. **Salt** and **pepper** to taste. Serve!