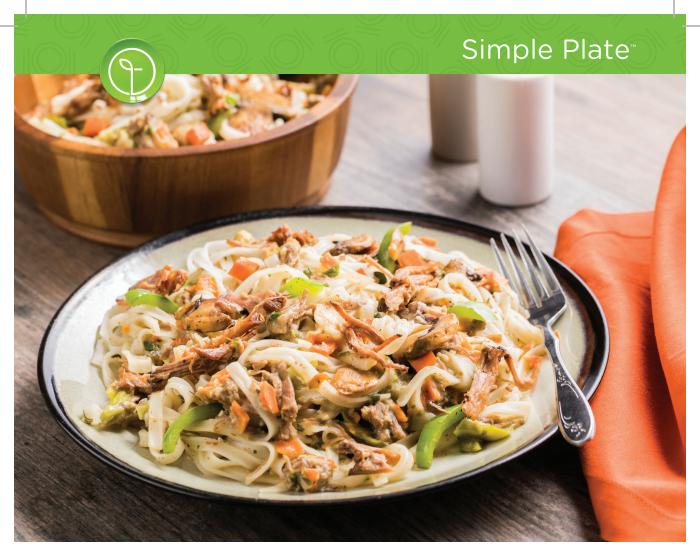

### Thai-Style Coconut Beef with Rice Noodles

ingredients | 2 person (4 person)

Put away the chopping block. All your freeze dried ingredients are ready for cooking!

Add water, **shredded beef, Chef's Choice seasoning, veggie mix,** and **onion mix** and bring to a simmer. Simmer for 4–5 minutes.

While whisking, add **coconut curry sauce mix** and allow to simmer an additional 6-7 minutes or until thick. Add drained noodles and stir well. Allow to rest 2-3 minutes. **Salt** and **pepper** to taste. Serve!