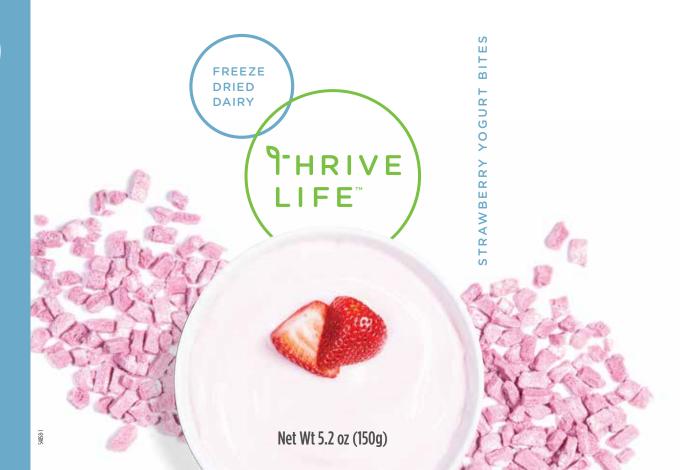

## Strawberry Yogurt Bites

FOR RECIPES
AND MORE VISIT

THRIVELIFE.COM

Crunchified and infused with the bright taste of strawberries. It's simply yogurt!

Snack from the can

Blend in a smoothie

Top your breakfast oatmeal

## CHEF BITES

Best as a dry snack.