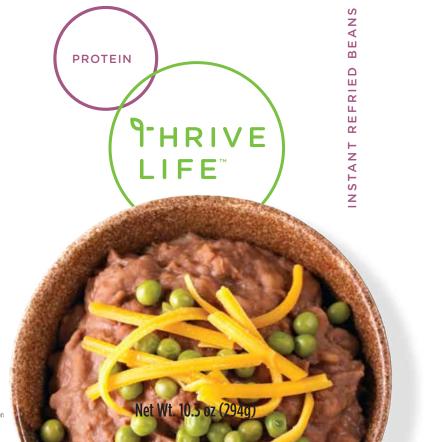

## **Instant Refried Beans**

Versatile, packed with an authentic creamy taste, and ready in minutes. It's simply refried beans!

Cook into classic refried beans

Top Navajo tacos

Mix with rice

However you want! Show us your creations at thrivelife.com/recipes