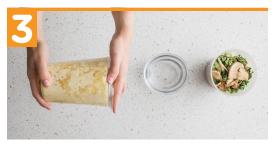

Refresh the **mozzarella** with 2 ½ Tablespoons (½ cup) of **water** in a medium lidded container. Allow to soften by tumbling every few minutes. Like the mozzarella, refresh **veggie mix #2** with 2 ½ Tablespoons (½ cup) of **water** in a lidded container. Tumble and set aside.