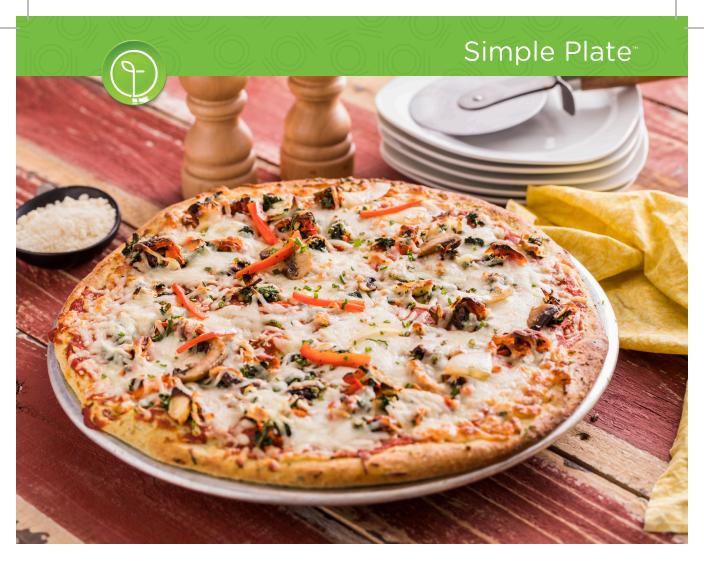

# Veggie Infused Pizza

ingredients | 2 person (4 person)

Put away the chopping block. All your freeze dried ingredients are ready for cooking!