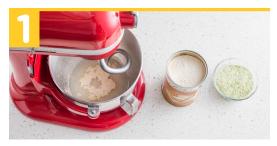

See note above! In a blender, blend veggie mix #1 to a powder. In a mixer, add country white dough mix, ½ cup + 2 Tbsp. (1½ cups) warm water, veggie powder and 1 tsp. (1 pkt.) yeast. Mix on low with dough hook until dough comes together. Mix on medium and knead for about 5 minutes.