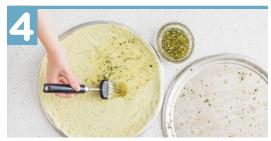

Preheat oven to 400 degrees. Mix 2 ½
Tablespoons (½ cup) melted butter or oil, ½
(1) teaspoon granulated garlic, and Italian seasoning. With a pastry brush, brush half of the mixture on pizza pan(s) and place rolled dough onto the pan. Brush remaining butter mixture on top of pizza dough.