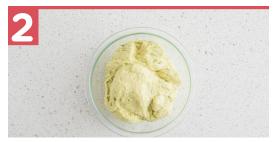

See note above! In a blender, blend veggie mix #1 to a powder. In a mixer, add country white dough mix, ½ cup + 2 Tbsp. (1½ cups) warm water, veggie powder and 1 tsp. (1 pkt.) yeast. Mix on low with dough hook until dough comes together. Mix on medium and knead for about 5 minutes.

Place dough in a greased bowl and cover with plastic wrap. Once dough has doubled in size (about 1 hour), roll out on counter top into one round pizza (4 person meal makes 2 pizzas). While dough is rising, move on to Step #3.