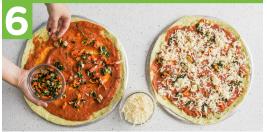

For sauce, in a medium sauce pot, bring 1 (1 3/4) cup of water to a boil, then add tomato sauce with basil. Allow to simmer for 1-2 minutes, then take off heat.

Spread prepared tomato sauce onto pizza dough, adding as much as desired. Sprinkle the veggie mix on the pizza followed by mozzarella. Bake for 15–18 minutes or until lightly browned.