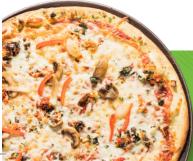

For sauce, in a medium sauce pot, bring 1 (1 3/4) cup of water to a boil, then add tomato sauce with basil. Allow to simmer for 1-2 minutes, then take off heat.

Spread prepared tomato sauce onto pizza dough, adding as much as desired. Sprinkle the veggie mix on the pizza followed by mozzarella. Bake for 15–18 minutes or until lightly browned.