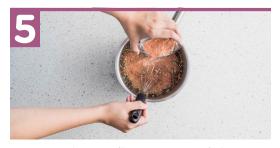

For sauce, in a medium sauce pot, bring 1 (1 3/4) cup of water to a boil, then add tomato sauce with basil. Allow to simmer for 1-2 minutes, then take off heat.

Spread prepared tomato sauce onto pizza dough, adding as much as desired. Sprinkle the veggie mix on the pizza followed by mozzarella. Bake for 15–18 minutes or until lightly browned.