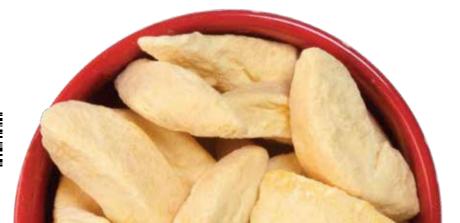

An excellent source of vitamin C, Thrive Life® peaches are great for healthy snacking anytime—without the sticky mess.