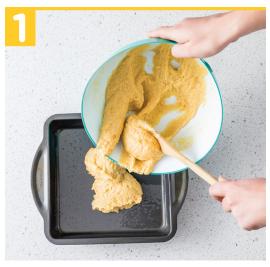

#### What's on the Box?

Check your box for the **CLASSIC** or **FAMILY** icon. Family measurements are in orange.

kitchen gadgets: Medium Sauce Pot, Bowl, Bread Pan (8×8 pan)

See note above! Preheat oven to 375 degrees. For the cornbread, combine **cornbread mix**, 2 Tbsp. (¼ cup) of **melted butter** and ½ (1) cup **water** in a medium bowl. Stir until combined. Pour into a greased bread pan (use 8×8 pan for Family meal) and bake 25–30 minutes or until golden brown.