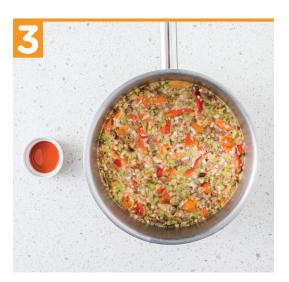

Add pre-measured water, **instant red beans**, **veggie mix**, **seasoning blend**,  $\frac{3}{4}$  (1  $\frac{1}{2}$ ) tsp. **brown sugar**, 1  $\frac{1}{2}$  tsp. (1 Tbsp.) **soy sauce**,  $\frac{1}{4}$  ( $\frac{3}{4}$ ) tsp. **cumin**,  $\frac{1}{4}$  ( $\frac{3}{4}$ ) tsp. **chili powder**, and 1 (2) Tbsp. **Cholula** if desired. Bring to a simmer and simmer 10 minutes.

Whisk in the **Espagnole sauce mix**. Simmer for an additional 4-5 minutes, and then let rest for 5 minutes. Season with salt and pepper to taste. Serve alongside cornbread!

Wasn't that simple?
Choose from a variety of Thrive Life ingredients to whip up your own family classics faster.