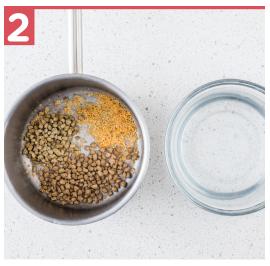

For the chili, measure out 3 (6) cups of water and set aside. In a medium sauce pot, add ½ (1) Tbsp. of butter or oil and sauté the garlic on medium heat until aromatic (10–30 seconds). Add the ground beef and sausage and stir until lightly browned.

Add pre-measured water, **instant red beans**, **veggie mix**, **seasoning blend**,  $\frac{3}{4}$  (1  $\frac{1}{2}$ ) tsp. **brown sugar**, 1  $\frac{1}{2}$  tsp. (1 Tbsp.) **soy sauce**,  $\frac{1}{4}$  ( $\frac{3}{4}$ ) tsp. **cumin**,  $\frac{1}{4}$  ( $\frac{3}{4}$ ) tsp. **chili powder**, and 1 (2) Tbsp. **Cholula** if desired. Bring to a simmer and simmer 10 minutes.