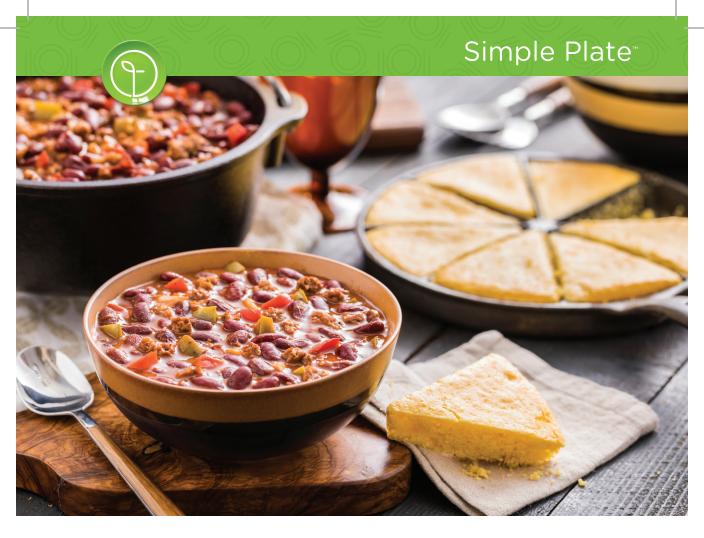

### Hearty Chili with Cornbread

ingredients | Classic (Family)

Put away the chopping block. All your freeze dried ingredients are ready for cooking!