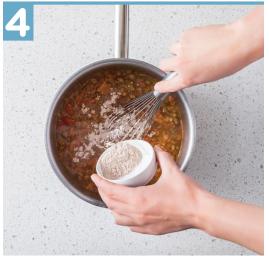

Whisk in the **Espagnole sauce mix**. Simmer for an additional 4-5 minutes, and then let rest for 5 minutes. Season with salt and pepper to taste. Serve alongside cornbread!

Wasn't that simple?
Choose from a variety of Thrive Life ingredients to whip up your own family classics faster.