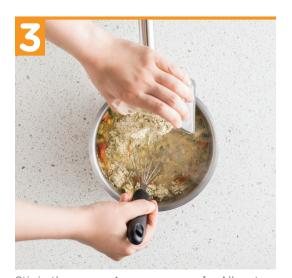

While the rice is cooking, add 1 ½ (3) cups of water, pulled pork, veggie mix, and onions to a large sauté pan and bring to a simmer, stirring occasionally. Simmer for 7–8 minutes

Stir in the **coconut curry sauce mix.** Allow to simmer for an additional 2–3 minutes. Remove from heat and rest for 3–5 minutes.