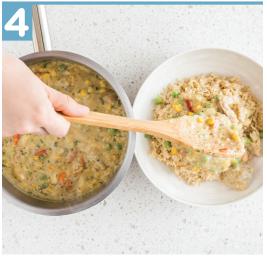

While the rice is cooking, add 1 ½ (3) cups of water, pulled pork, veggie mix, and onions to a large sauté pan and bring to a simmer, stirring occasionally. Simmer for 7–8 minutes

Stir in the **coconut curry sauce mix.** Allow to simmer for an additional 2–3 minutes. Remove from heat and rest for 3–5 minutes.

Assemble the dish by adding a portion of rice to a bowl and then top with the pork curry.

Wasn't that simple?
Choose from a variety of Thrive Life ingredients to whip up your own family classics faster.