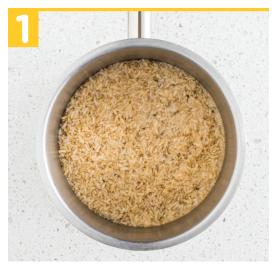

#### What's on the Box?

Check your box for the **CLASSIC** or **FAMILY** icon. Family measurements are in orange.

**kitchen gadgets:** Small sauce pan, large sauté pan

See note above! In a small sauce pan bring 1 ¼ (2 ¼) cups of water to a simmer. Once simmering, add instant brown rice and Chef's Choice seasoning. Simmer on low for 8 minutes covered, then remove from heat and allow to rest for 5 minutes.