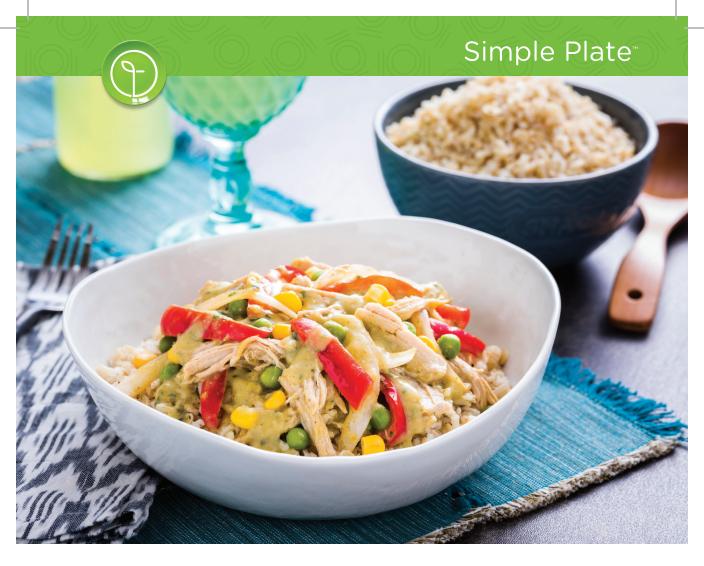

## Savory Green Curry with Pulled Pork

ingredients | Classic (Family)

Put away the chopping block. All your freeze dried ingredients are ready for cooking!

Assemble the dish by adding a portion of rice to a bowl and then top with the pork curry.

Wasn't that simple?
Choose from a variety of Thrive Life ingredients to whip up your own family classics faster.