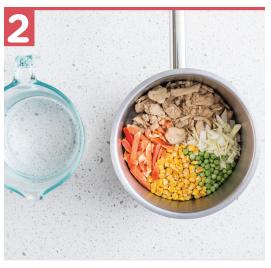

While the rice is cooking, add 1 ½ (3) cups of water, pulled pork, veggie mix, and onions to a large sauté pan and bring to a simmer, stirring occasionally. Simmer for 7–8 minutes

Stir in the **coconut curry sauce mix.** Allow to simmer for an additional 2–3 minutes. Remove from heat and rest for 3–5 minutes.