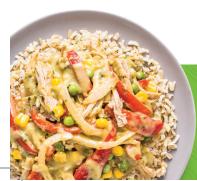

Assemble the dish by adding a portion of rice to a bowl and then top with the pork curry.

Wasn't that simple?
Choose from a variety of Thrive Life ingredients to whip up your own family classics faster.