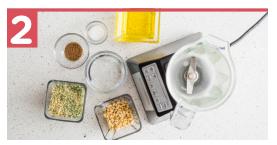

In a large sauté pan, add ½ Tablespoon **butter or oil** of your choice and lightly toast the remaining **pine nuts** over medium heat. Remove nuts from the pan and set aside.

While the pasta is cooking, in a food processor or blender combine the **pesto blend,** half of the **pine nuts**,  $\frac{1}{3}$  ( $\frac{2}{3}$ ) cup **olive oil**, 2  $\frac{1}{2}$  Tablespoons ( $\frac{1}{3}$  cup) **water**,  $\frac{1}{4}$  ( $\frac{1}{2}$ ) teaspoon **salt**,  $\frac{1}{8}$  ( $\frac{1}{4}$ ) teaspoon **pepper**, and blend until smooth. Set aside. *Read me: For the 4 person meal, use 1 bag of* 