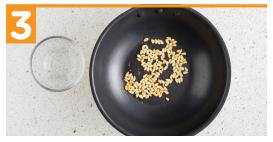

### grab from your box

Pine Nuts | 2 ½ Tbsp. (⅓ cup), divided Pesto Blend Parmesan Cheese | 2 ½ Tbsp. (⅓ cup) Garlic | 2 tsp. (1 ½ Tbsp.) Basil | ⅓ cup (¾) Italian Seasoning | 1 Tbsp. (2)

Bucatini Pasta | 6 oz. (12)

#### Veggie Mix

Broccoli | <sup>2</sup>/<sub>3</sub> cup (1 <sup>1</sup>/<sub>4</sub>) Butternut Squash | 1 cup (2 <sup>1</sup>/<sub>4</sub>) Tomato Dices | <sup>1</sup>/<sub>4</sub> cup (<sup>1</sup>/<sub>2</sub>) Onion Slices | <sup>2</sup>/<sub>3</sub> cup (1 <sup>1</sup>/<sub>4</sub>) Chef's Choice Seasoning | <sup>3</sup>/<sub>4</sub> tsp. (1 <sup>1</sup>/<sub>2</sub>)

#### grab from your pantry

Lemon Juice | 1 Tbsp. (2) Salt | ¼ tsp. (½) Pepper | ⅓ tsp. (¼) Olive Oil | ⅓ cup (⅔) Butter or Oil | 1½ Tbsp. (2 ½)

vegetarian allergens: Dairy, Wheat, Nuts Pantry items not included 590 CALS / FATS 35G / PROTEIN 13G / SODIUM 640MG