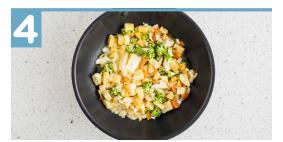

pine nuts in step 2 and 1 bag in step 3.

Add 1 (2) cup **water**, 1 (2) Tablespoon **butter or oil** of your choice, **veggie mix, onion slices**, and **Chef's Choice seasoning** to the pan. Simmer until the water has evaporated, then sauté 1–2 minutes.