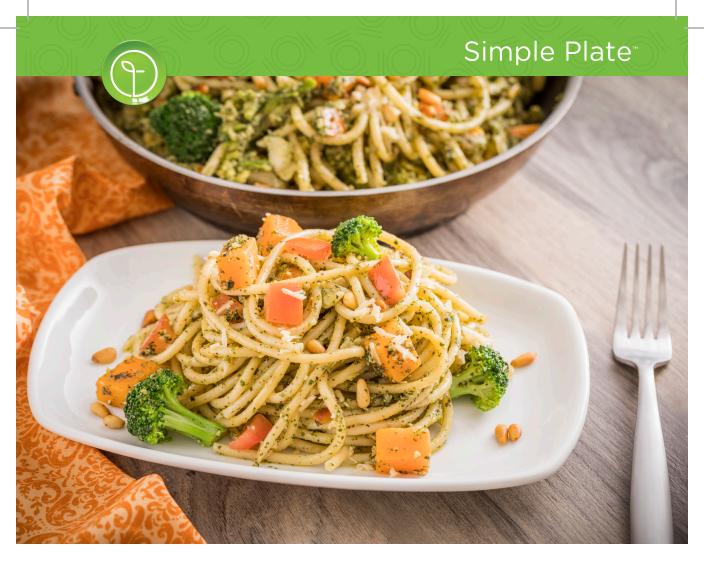

# Butternut Squash Pesto Bucatini

ingredients | 2 person (4 person)

Put away the chopping block. All your freeze dried ingredients are ready for cooking!

Add the pasta and pesto to the vegetables, and stir well to coat everything evenly and allow to heat up. Pour **lemon juice** evenly over the noodles and stir again. Taste and adjust seasoning as desired. Sprinkle remaining **toasted pine nuts** over each serving. Serve and enjoy.