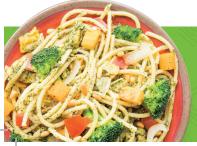

Add the pasta and pesto to the vegetables, and stir well to coat everything evenly and allow to heat up. Pour **lemon juice** evenly over the noodles and stir again. Taste and adjust seasoning as desired. Sprinkle remaining **toasted pine nuts** over each serving. Serve and enjoy.