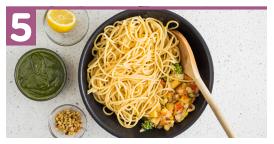

In a large sauté pan, add ½ Tablespoon **butter or oil** of your choice and lightly toast the remaining **pine nuts** over medium heat. Remove nuts from the pan and set aside.

While the pasta is cooking, in a food processor or blender combine the **pesto blend,** half of the **pine nuts**,  $\frac{1}{3}$  ( $\frac{2}{3}$ ) cup **olive oil**, 2  $\frac{1}{2}$  Tablespoons ( $\frac{1}{3}$  cup) **water**,  $\frac{1}{4}$  ( $\frac{1}{2}$ ) teaspoon **salt**,  $\frac{1}{8}$  ( $\frac{1}{4}$ ) teaspoon **pepper**, and blend until smooth. Set aside. *Read me: For the 4 person meal, use 1 bag of* 

Add the pasta and pesto to the vegetables, and stir well to coat everything evenly and allow to heat up. Pour **lemon juice** evenly over the noodles and stir again. Taste and adjust seasoning as desired. Sprinkle remaining **toasted pine nuts** over each serving. Serve and enjoy.