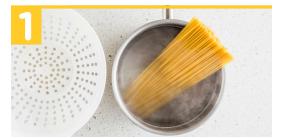

kitchen gadgets: Large pot, large sauté pan, food processor or blender, strainer.

Cooking for 4: Measurements for a four (4) person meal are in parentheses.

In a large pot with a lid, bring 6 (8) cups of water to a boil. Add **Bucatini pasta** and boil for 8–10 minutes or until tender. Strain and set aside.