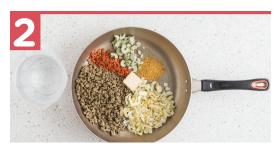

## Veggie Mix #1

Carrots | 1 Tbsp. (2)

Celery 2 Tbsp. (1/4 cup)

Onion Slices | ½ cup (½)

#### Veggie Mix #2

Tomato Dices | 2 Tbsp. (1/4 cup)

Kale | 1/4 cup (1/2)

Chef's Choice Seasoning 1/4 tsp. (1/2)

Italian Seasoning | 1 tsp. (2)

Tomato Sauce Mix | 2 ½ Tbsp. (1/3 cup)

Parmesan Cheese 2 ½ Tbsp. (½ cup)