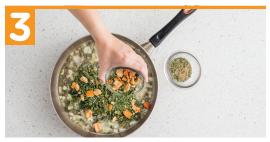

Measure out 1 ¾ (3 ¼) cups of water and set aside. In a large sauté pan, add 1 (2) tablespoon of butter or oil and sauté the garlic, sausage, onions and veggie mix #1 on medium heat until aromatic (10–30 seconds). Add premeasured water and bring to a simmer. Simmer for 3–4 minutes.

Add in **veggie mix #2, Chef's Choice seasoning,** and **Italian seasoning** and simmer for an additional 2 minutes.

Whisk in the **tomato sauce mix** and **parmesan cheese.** Simmer for an additional 2–3 minutes.