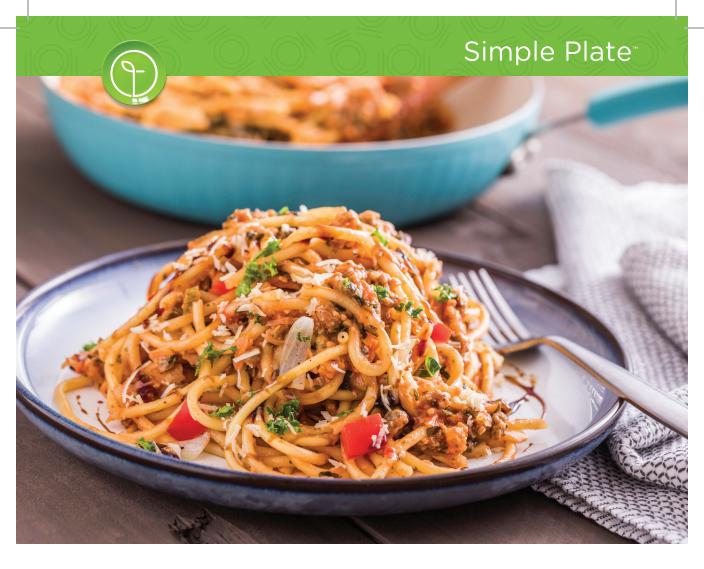

# Bolognese Bucatini with Kale

ingredients | Classic (Family)

Put away the chopping block. All your freeze dried ingredients are ready for cooking!