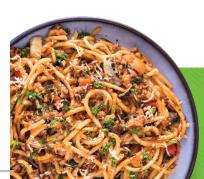

Add the bucatini and stir to combine. Top with **balsamic glaze** to taste. Enjoy!

Wasn't that simple? Choose from a variety of Thrive Life ingredients to whip up your own family classics faster.

| Nutrition                             | <b>Facts</b>   |
|---------------------------------------|----------------|
| 6 servings per container Serving size | 1 cup (79g)    |
| Amount per serving Calories           | 330            |
| Ma.                                   | % Daily Value* |
| Total Fat 10g                         | 13%            |
| Saturated Fat 4g                      | 20%            |
| Trans Fat Og                          | 7.0            |
| Cholesterol 25mg                      | 8%             |
| Sodium 630mg                          | 27%            |
| <b>Total Carbohydrate</b> 45g         | 16%            |
| Dietary Fiber 1g                      | 4%             |
| Total Sugars 9g                       | 200            |
| Includes 1g Added Sug                 | gars 2%        |
| Protein 13g                           | 70 S           |
| Vitamin D Omcg                        | 0%             |
| Calcium 161mg                         | 10%            |
| Iron 2mg                              | 10%            |
| Potassium 394mg                       | 8%             |