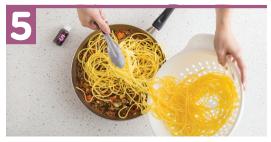

#### What's on the Box?

Check your box for the CLASSIC or FAMILY icon. Family measurements are in orange.

**kitchen gadgets:** Large pot, large sauté pan.

See note above! In a large pot, bring 6
(8) cups of water to a boil. Add the bucatini pasta and cook for 9-10 minutes or until tender. Strain and set aside.

Add the bucatini and stir to combine. Top with **balsamic glaze** to taste. Enjoy!

Wasn't that simple? Choose from a variety of Thrive Life ingredients to whip up your own family classics faster.

| Nutrition                             | <b>Facts</b>   |
|---------------------------------------|----------------|
| 6 servings per container Serving size | 1 cup (79g)    |
| Amount per serving Calories           | 330            |
| Ma.                                   | % Daily Value* |
| Total Fat 10g                         | 13%            |
| Saturated Fat 4g                      | 20%            |
| Trans Fat Og                          | 7.0            |
| Cholesterol 25mg                      | 8%             |
| Sodium 630mg                          | 27%            |
| <b>Total Carbohydrate</b> 45g         | 16%            |
| Dietary Fiber 1g                      | 4%             |
| Total Sugars 9g                       | 200            |
| Includes 1g Added Sug                 | gars 2%        |
| Protein 13g                           | 70 S           |
| Vitamin D Omcg                        | 0%             |
| Calcium 161mg                         | 10%            |
| Iron 2mg                              | 10%            |
| Potassium 394mg                       | 8%             |