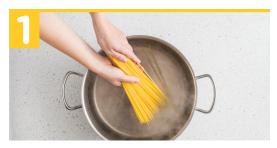

#### What's on the Box?

Check your box for the CLASSIC or FAMILY icon. Family measurements are in orange.

**kitchen gadgets:** Large pot, large sauté pan.

See note above! In a large pot, bring 6
(8) cups of water to a boil. Add the bucatini pasta and cook for 9-10 minutes or until tender. Strain and set aside.